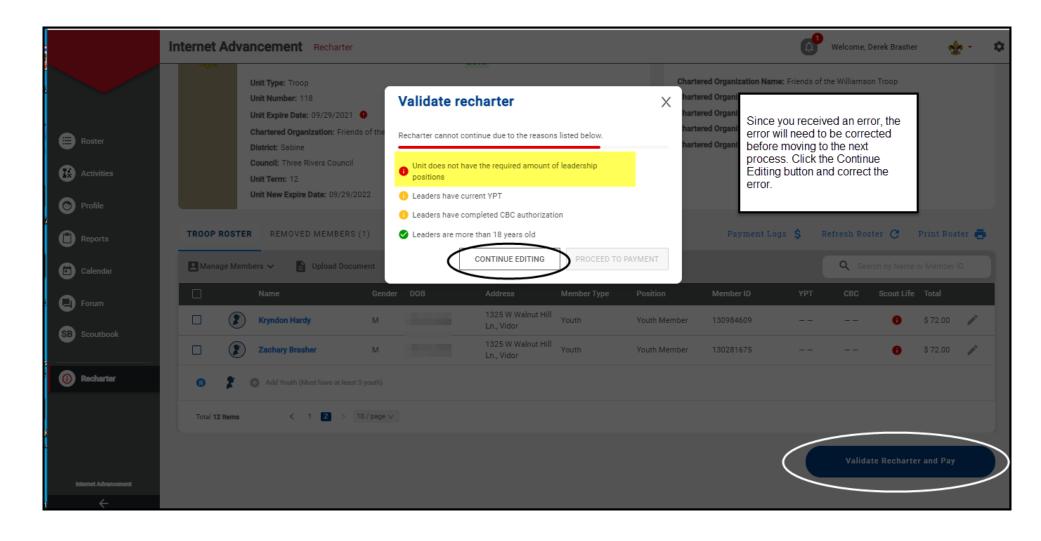

#### Once the roster is loaded, you may start editing the roster

- YPT Red Exclamation Point Youth Protection Training has not been completed and recorded in the person profile or the YPT has expired
- YPT Green Exclamation Point Youth Protection Training is current
- CBC Green Checkmark New Criminal Background Disclosure has been received and recorded in the person profile
- CBC Red Exclamation Point New Criminal Background Disclosure has not been received
- Scout Life Red Exclamation Point No subscription has been added to the registration
- Scout Life Green Checkmark Subscription has been added to the registration
- -- No status (New Members, youth, and no fee adults)