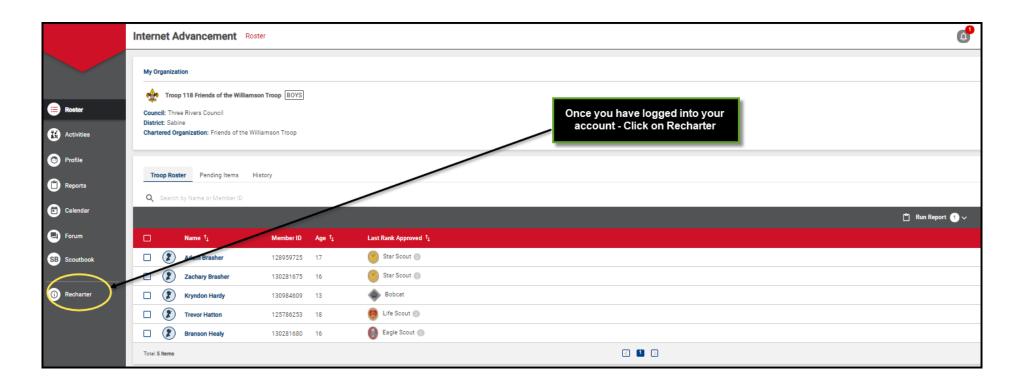

#### **Open Recharter**

#### Once the roster is loaded, you may start editing the roster

- YPT Red Exclamation Point Youth Protection Training has not been completed and recorded in the person profile or the YPT has expired
- YPT Green Exclamation Point Youth Protection Training is current
- CBC Green Checkmark New Criminal Background Disclosure has been received and recorded in the person profile
- CBC Red Exclamation Point New Criminal Background Disclosure has not been received
- Scout Life Red Exclamation Point No subscription has been added to the registration
- Scout Life Green Checkmark Subscription has been added to the registration
- -- No status (New Members, youth, and no fee adults)