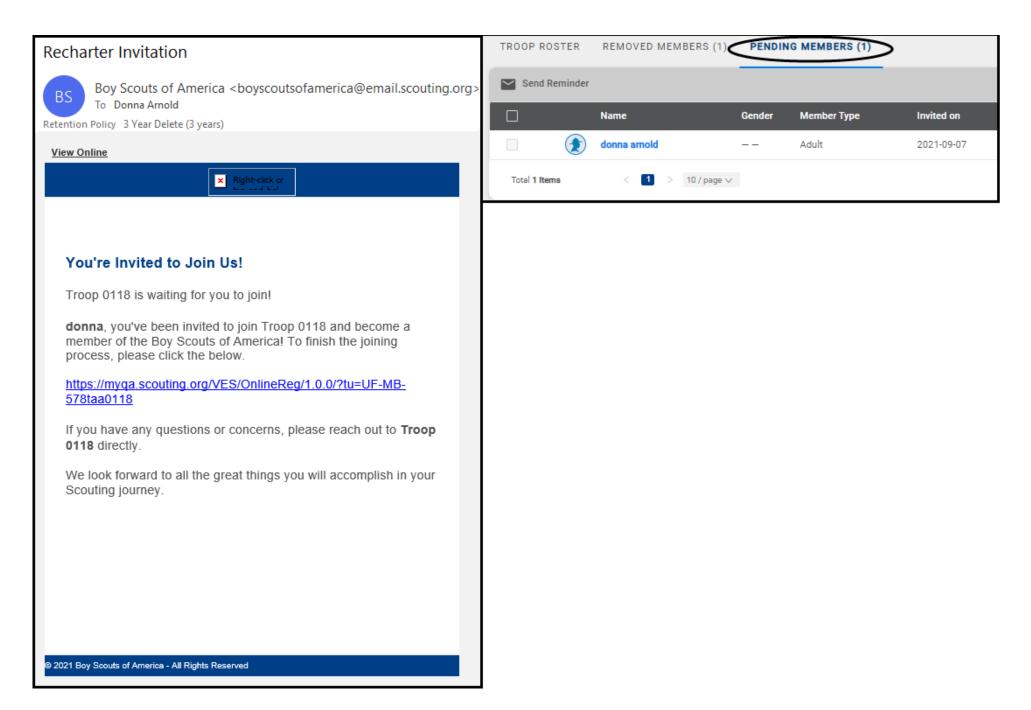

/ul>                                                     | Youth's Fin                     | rst Name                                      | Youth's Last Name                                              |
| Invite Member                                                                                                                                                       |                                 |                                               |                                                                |

An email is sent with a link to complete an online registration. Reminder: click on Refresh Roster periodically throughout processing your renewal. This will add any new online registrations into your unit. Once the invite is sent, they will appear on the Pending Members Tab.



## **Remove From Recharter**

Select the person whom you are removing. Click on Manage Members and select Remove From Recharter. A popup will appear and you will choose Remove. At that point they will be moved to the Removed Members Tab.

| TROOP ROSTER                          | REMOVED MEMBERS | (0) PEI | NDING MEMBERS    | (1)                              |             |                                | Payment Logs 💲 | 1   | Refresh Rost | er C         | Print Ros   | ter 🖶 |
|---------------------------------------|-----------------|---------|------------------|----------------------------------|-------------|--------------------------------|----------------|-----|--------------|--------------|-------------|-------|
| Manage Members 🗸                      | Upload Docur    | ment 🤤