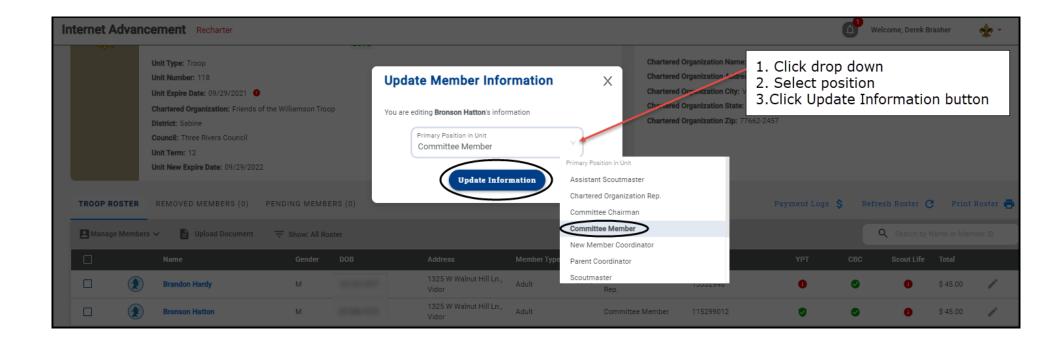

#### Changing a position

You have the ability to change a position of a leader by clicking on the pencil icon. Choose the appropriate position within the drop down and click update information.

| Interne |          | cement Recharter                                                                                                                                                                                                     |              |                                                                                                                                                                               |                                             |                      |                                  |                                      |                | Welco | me, Derek Bra | sher             | 🏤 -      |
|---------|----------|----------------------------------------------------------------------------------------------------------------------------------------------------------------------------------------------------------------------|--------------|-------------------------------------------------------------------------------------------------------------------------------------------------------------------------------|---------------------------------------------|----------------------|----------------------------------|--------------------------------------|----------------|-------|---------------|------------------|----------|
|         | ay a     | Unit Type: Troop<br>Unit Number: 118<br>Unit Expire Date: 09/29/2021<br>Chartered Organization: Friends of<br>District: Sabine<br>Council: Three Rivers Council<br>Unit Term: 12<br>Unit New Expire Date: 09/29/2022 |              | Chartered Organization Name: F<br>Chartered Organization Address:<br>Chartered Organization City: Vidi<br>Chartered Organization State: T)<br>Chartered Organization Zip: 776 | 5890 Packard<br>or                          | То                   | edit a<br>k the p                |                                      |                |       |               |                  |          |
|         | P ROSTER | REMOVED MEMBERS (0)                                                                                                                                                                                                  | PENDING MEMB |                                                                                                                                                                               |                                             |                      |                                  |                                      | Payment Logs 💲 |       | h Roster      |                  | Roster 📑 |
|         |          | Name<br>Brandon Hardy                                                                                                                                                                                                | Gender       | DOB                                                                                                                                                                           | Address<br>1325 W Walnut Hill Ln.,<br>Vidor | Member Type<br>Adult | Position<br>Chartered Or<br>Rep. | Member ID<br>rganization<br>13332946 | урт<br>()      | CBC   | Scout Life    | Total<br>\$45.00 |          |