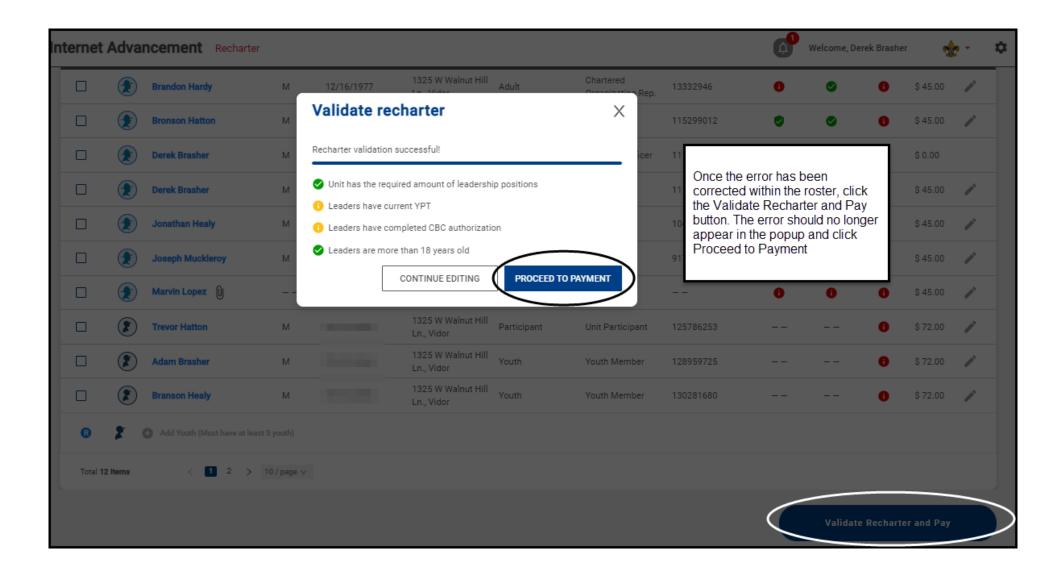

#### Once the roster is loaded, you may start editing the roster

- YPT Red Exclamation Point Youth Protection Training has not been completed and recorded in the person profile or the YPT has expired
- YPT Green Exclamation Point Youth Protection Training is current
- CBC Green Checkmark New Criminal Background Disclosure has been received and recorded in the person profile
- CBC Red Exclamation Point New Criminal Background Disclosure has not been received
- Scout Life Red Exclamation Point No subscription has been added to the registration
- Scout Life Green Checkmark Subscription has been added to the registration
- -- No status (New Members, youth, and no fee adults)