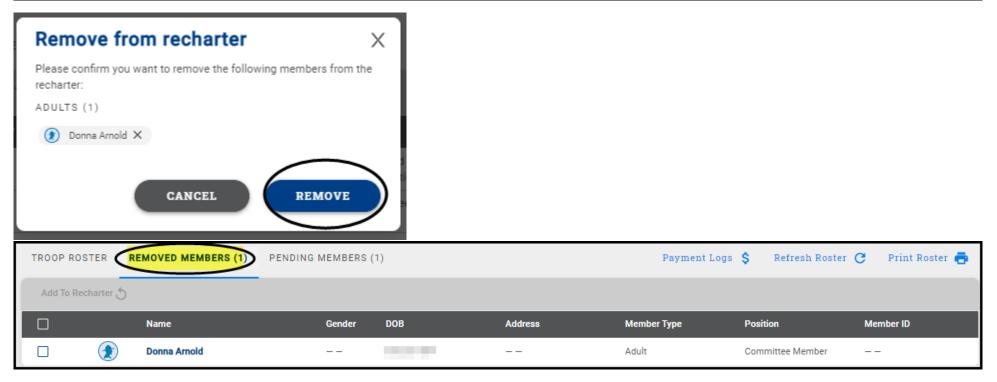

# Manage Members

Add a new adult, mark as multiple, remove from roster and invite new member.

| Internet A  | Advanc     | ement Recharter                      |                     |            |                                  |             |           |              |                        | Ĺ                             | Welco  | ome, Derek Brast | ner        | <u>ج</u> ج |
|-------------|------------|--------------------------------------|---------------------|------------|----------------------------------|-------------|-----------|--------------|------------------------|-------------------------------|--------|------------------|------------|------------|
|             |            |                                      |                     |            | (1)                              |             |           | 2            |                        |                               |        |                  |            |            |
|             |            |                                      |                     | (          | Complete                         |             |           | Payment a    | and                    |                               |        |                  |            |            |
|             |            |                                      |                     |            | Recharter                        |             |           | Confirmat    |                        |                               |        |                  |            |            |
|             |            |                                      |                     | In         | formation                        |             |           |              |                        |                               |        |                  |            |            |
|             |            |                                      |                     |            |                                  |             |           |              |                        |                               |        |                  |            |            |
|             |            | MY UNIT                              |                     |            |                                  |             |           | CHARTER      | ED ORGANIZATIO         | N INFORMATION                 |        |                  |            |            |
|             | 8          | TROOP 118 FRIENDS OF THE V           | VILLIAMSON TR       | OOP BOYS   |                                  |             |           | FRIENDS      | OF THE WILLIA          | MSON TROOP                    |        |                  |            |            |
|             |            | Unit Type: Troop                     |                     |            |                                  |             |           | Chartered C  | organization Name: F   | Friends of the Williamson Tro | ор     |                  |            |            |
|             |            | Unit Number: 118                     |                     |            |                                  |             |           | Chartered C  | Organization Address   | : 5890 Packard                |        |                  |            |            |
|             |            | Unit Expire Date: 09/29/2021  9      |                     |            |                                  |             |           | Chartered C  | Organization City: Vid | dor                           |        |                  |            |            |
|             |            | Chartered Organization: Friends of t | the Williamson Troc | q          |                                  |             |           | Chartered C  | organization State: ⊤  | Х                             |        |                  |            |            |
|             |            | District: Sabine                     |                     |            |                                  |             |           | Chartered C  | Organization Zip: 776  | 562-2457                      |        |                  |            |            |
|             |            | Council: Three Rivers Council        |                     |            |                                  |             |           |              |                        |                               |        |                  |            |            |
|             |            | Unit Term: 12                        | Ma                  | anage Merr | nbers                            |             |           |              |                        |                               |        |                  |            |            |
|             |            | Unit New Expire Date: 09/29/2022     |                     |            |                                  |             |           |              |                        |                               |        |                  |            |            |
|             |            |                                      |                     |            |                                  |             |           |              |                        |                               |        |                  |            |            |
| TROOP RO    | OSTER      | REMOVED MEMBERS (0)                  | PENDING MEMBI       | ERS (0)    |                                  |             |           |              |                        | Payment Logs 💲                | Refres | sh Roster C      | Print R    | loster 🖶   |
| Manage      | e Members  | Upload Document                      | \Xi Show: All Ro    | ster       |                                  |             |           |              |                        |                               | 0      | Search by Na     | me or Memb | er ID      |
| Add New N   | Member     | lame                                 | Gender              | DOB        | Address                          | Member Type | Position  |              | Member ID              | үрт                           | CBC    | Scout Life       | Total      |            |
| Invite New  | v Member   | Irandon Hardy                        | м                   |            | 1325 W Walnut Hill Ln.,          | Adult       |           | Organization | 13332946               | 0                             | 0      | 6                | \$ 45.00   | /          |
| – Mark As M | /lultiple  |                                      |                     |            | Vidor                            | , to art    | Rep.      |              | 10002310               | <b>_</b>                      | ·      | •                | 0.000      | -          |
| Remove Fr   | rom Rechar | ter transon Hatton                   | М                   |            | 1325 W Walnut Hill Ln.,<br>Vidor | Adult       | Committee | e Member     | 115299012              | •                             | 0      | 0                | \$45.00    | /          |